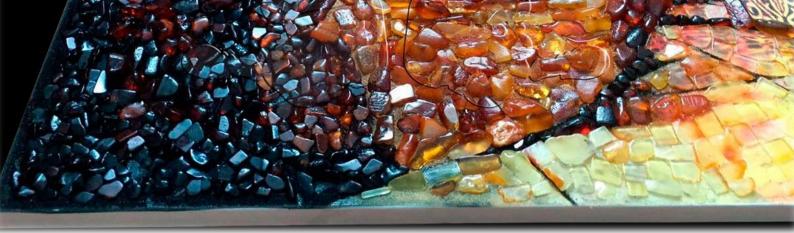

## Author's pictures of amber from the Gallery of Amber "Canvases"!

#### Paintings to order:

- All paintings are **made individually**, according to the samples of the client's photos;
- Works are performed by Ukrainian masters;
- More than 200 shades of amber jewelry fraction are used;
- Canvas is reinforced with hardboard (fiberboard) for reliable construction;
- A baguette made of precious wood: oak, ash;
- Lead time of 20 days.

#### The nuances of production:

- Finishing (cover) wooden frame with genuine leather;
- Finishing (coating) wooden frame with 925 silver;
- Finishing (coating) wooden frame with 960 gold;
- Mosaic painting (partially or completely);
- The back of the painting on demand can be finished with leather or leather substitute.