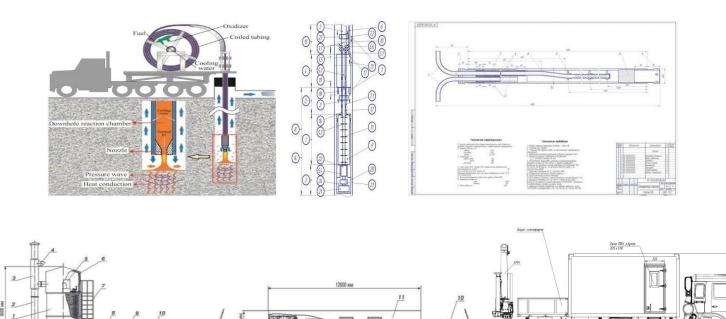

The equipment that has no analogues in the world manufactured using **the patented technology for generating supercritical water**, transported on 3 semi-trailers, can arrive at an existing or developed oil well on its own, deploy within a day, start supplying of heat carrier to a depth not accessible for other equipment. The equipment allows for a short period of additional extraction of several times more hydrocarbon resources from wells than they were extracted during the entire period of previous operation.

The generator of supercritical water with a temperature of up to 500°C, pumped into the well by a **special system of flexible continuous pipes**, without loss of temperature, allows you to effectively affect oil – bearing formations, and **extract heavy**, **high-viscosity**, **paraffin oil** lying at depths of more than 1 kilometer, and also provides the extraction of kerogens - solid, immature oil.

#### DESIGN OF A DOWNHOLE SUPERCRITICAL WATER STEAM GENERATOR