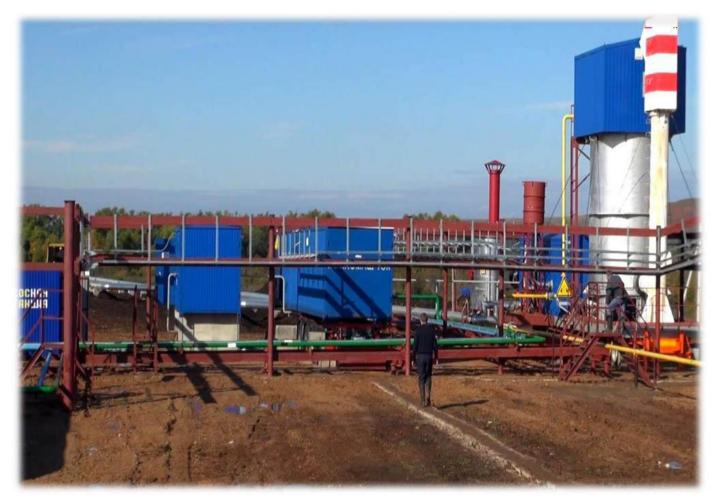

The equipment that has no analogues in the world manufactured using **the patented technology for generating supercritical water**, transported on 3 semi-trailers, can arrive at an existing or developed oil well on its own, deploy within a day, start supplying of heat carrier to a depth not accessible for other equipment. The equipment allows for a short period of additional extraction of several times more hydrocarbon resources from wells than they were extracted during the entire period of previous operation.

#### THE LAYOUT OF THE FIELD

www.ProValue.ru · Copyright © 2014-2022 · Email: supply@provalue.ru

International platform for the supply of raw materials, goods and equipment, construction of industrial, social and infrastructure projects, investments and support of international business.

#### **GENERAL VIEW OF THE FIELD**

www.ProValue.ru · Copyright © 2014-2022 · Email: supply@provalue.ru

International platform for the supply of raw materials, goods and equipment, construction of industrial, social and infrastructure projects, investments and support of international business.